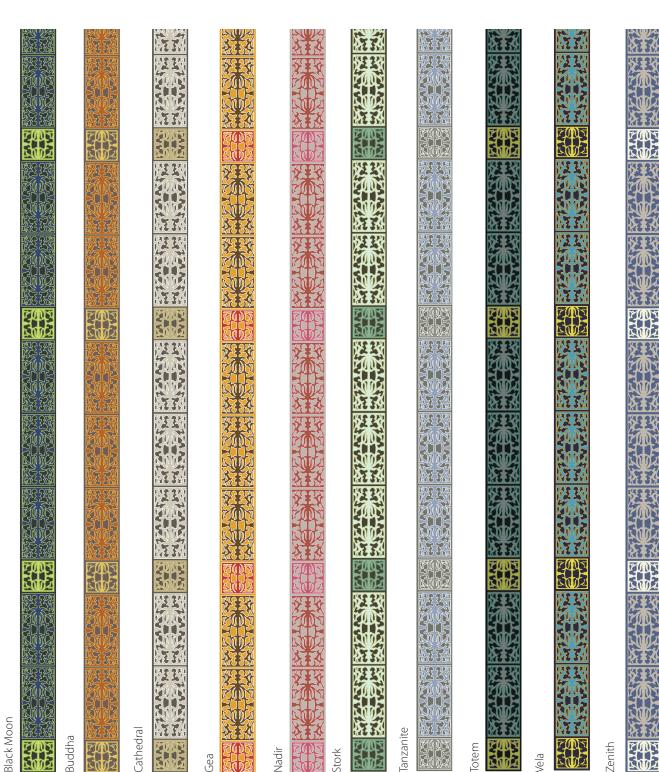

## DESCRIPTION:

Instant Borders offers unique options for adding localized texture, pattern and color to walls via paint, fabric or tiles. Instant Borders are made from non-toxic, removable and repositionable 8" wide vinyl and they are available in 7 patterns in custom lengths and widths. What separates Instant Borders from other repositionable borders is that these border designs can be custom-scaled and custom-colored as well to suit individual needs. \*colors may vary

SIZE: 8" H X 16'L

 $\mathbb{O}(\mathbb{O}(\mathbb{O})) \mathbb{O}(\mathbb{O}) \mathbb{O}(\mathbb{O}) \mathbb{O}(\mathbb{O}) \mathbb{O}(\mathbb{O}) \mathbb{O} = \mathbb{O}(\mathbb{O}) \mathbb{O}) \mathbb{O}(\mathbb{O}) \mathbb{O}(\mathbb{O}) \mathbb{O}(\mathbb{O}) \mathbb{O}(\mathbb{O}) \mathbb{O}(\mathbb{O}) \mathbb{O}(\mathbb{O}) \mathbb{O}) \mathbb{O}(\mathbb{O}) \mathbb{O}(\mathbb{O}) \mathbb{O}(\mathbb{O}) \mathbb{O}(\mathbb{O}) \mathbb{O})$ 